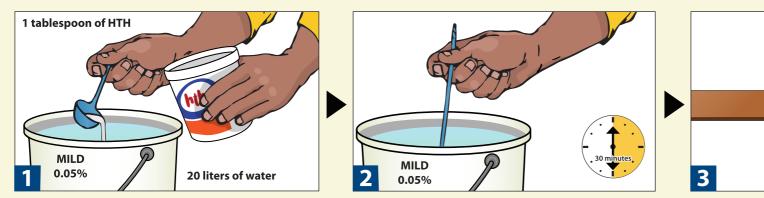

## Making hand washing solution from HTH chlorine powder

Use the **MILD** chlorine water to wash hands. Make new **MILD** chlorine water every day.

Mix 1 tablespoons of HTH chlorine powder into 20 liters of water every day. Stir well. Label bucket **MILD** 0.05%.

Stir well and wait 30 minutes.

Use the **MILD** chlorine water to wash hands.