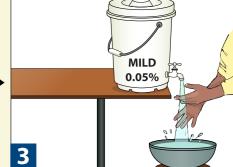

Use the MILD chlorine water to wash hands.

Stir well and wait 30 minutes.

Use the **MILD** chlorine water to wash hands.