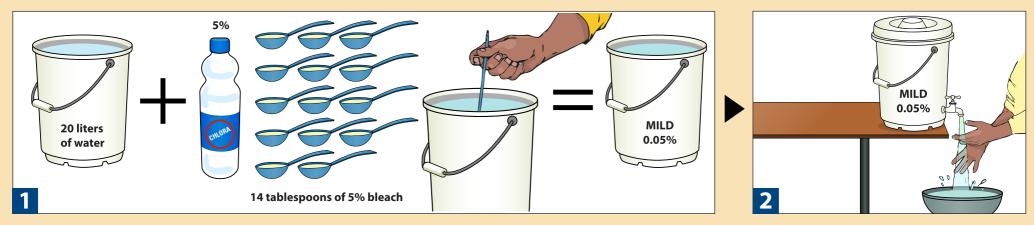

## Making hand washing solution from 5% liquid bleach

Use the **MILD** chlorine water to wash hands. Make new **MILD** chlorine water every day.

Mix 14 tablespoons of 5% bleach into 20 liters of water every day. Stir well. Label bucket **MILD** 0.05%.

Use the MILD chlorine water to wash hands.